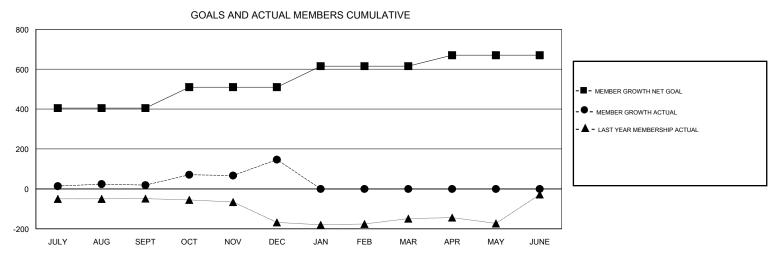

## VASUDEV VALAWALKAR **LOCATION INDIA GMT CA** Clubs Members RESULTS FOR 2018-2019 RESULTS FOR 2018-2019 NEW CLUB GOAL NEW CLUBS DROPPED CLUBS MEMBER GROWTH NET MEMBER GROWTH DROPPED QUARTER QUARTER GOAL ACTUAL MEMBERS ACTUAL (including transfers) 0 0 405 67 45 JULY/AUG/SEPT JULY/AUG/SEPT 105 171 42 OCT/NOV/DEC OCT/NOV/DEC 0 0 0 0 1 105 JAN/FEB/MAR JAN/FEB/MAR 0 0 0 0 APR/MAY/JUNE 55 APR/MAY/JUNE